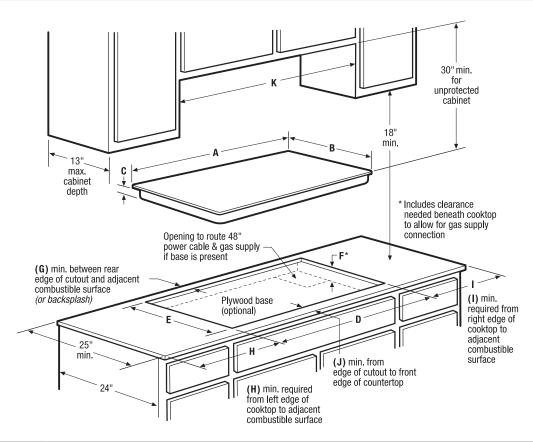

Granite Countertop Installation Kit available.

Accessories information available on the web at **frigidaire.com** 

GALLERY.

| Product Dimensions        |                      | Required Clearances       |          |                              |              |            |
|---------------------------|----------------------|---------------------------|----------|------------------------------|--------------|------------|
| A - Width                 | B - Depth            | C - Height                | G (min.) | H (min.)                     | I (min.)     | J (min.)   |
| 36"                       | 21-3/4"              | 5"                        | 2"       | 7"                           | 7"           | 2-1/4"     |
| Product Cutout Dimensions |                      | K - Cabinet Opening Width |          | Utility Connection Locations |              |            |
| D - Width (min max.)      | E - Depth (min max.) | F - Height (min.)*        | (min.)   |                              | Power Supply | Gas Supply |
| 33-7/8" - 34-1/4"         | 19-1/4" - 19-3/4"    | 8"                        | 36"      |                              | Right Rear   | Right Rear |

#### **Built-In Cooktop Specifications**

- Product Shipping Weight (approx.) 60 Lbs.
- Voltage Rating 120V/60 Hz/15 Amps
- For use on adequately wired 120V, dedicated circuit having 2-wire service with a separate ground wire. Appliance must be grounded for safe operation.
- Amps @ 120 Volts = 1.0 Amps
- Always consult local and national electric and gas codes.
- Cooktop cutout height includes clearance needed beneath cooktop to allow for gas supply connection. Recommended location for grounded 120V outlet is on rear wall in an 8"-wide by 10"-high area, positioned 22" above floor surface and 4" from right side of cooktop centerline. Access to underside of cooktop and junction box must be provided for inspection and service.
- Cooktop ships with 3/4" factory regulator.
- · LP Gas conversion kit supplied.
- Overhead cabinetry should not exceed a 13" maximum depth.
- Absolute minimum horizontal distance between overhead cabinets installed to either side of appliance must be no less than 36".
- Allow 30" minimum clearance between top of cooktop platform and bottom of unprotected wood or metal overhead cabinet.
- Allow 2" minimum distance between rear edge of cutout and adjacent combustible surface (or backsplash).

- Allow 7" minimum required clearance from left edge of cooktop to adjacent combustible surface and 7" minimum from right edge of cooktop to adjacent combustible surface.
- Installation of drawer beneath cooktop requires 6-1/2" minimum clearance beneath countertop surface, and assured clearance for gas and electrical connections.
- To reduce risk of fire when using overhead cabinetry, install range hood that projects horizontally a recommended minimum of 5" beyond bottom of cabinets.
- Gas Built-In Cooktop model FGGC3645K is approved to be used over any Frigidaire® Electric Single Wall Oven. (Refer to Gas Cooktop Installation Over 30"/27" Electric Single Wall Oven Specifications page on web.)
- Gas Built-In Cooktop model FGGC3645K is approved to be used in combination with Frigidaire® 36" Downdraft Vent E36DD75ESS or PL36DD50EC. (Refer to model-specific Downdraft Vent product page on web for detailed countertop preparation specifications.)